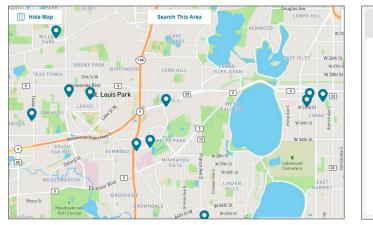

### **Fitness facility search**

Members can find participating locations by entering an address or zip code

Searches can be filtered by distance, class type and features

| ()<br>() pure barre                                                             | 0                                                  |
|---------------------------------------------------------------------------------|----------------------------------------------------|
| Pure Barre                                                                      | Lenox Community Center                             |
| 5620 W 36th Street<br>St. Louis Park, MN 55416                                  | 6715 Minnetonka Blvd<br>Saint Louis Park, MN 55426 |
| Ø 0.85 mi away [2]                                                              |                                                    |
| (952) 378-1586<br>Visit Pure Barre 🖪                                            | (952) 928-6444                                     |
| _                                                                               | Visit Lenox Community Center 🖸                     |
| Membership includes 4 classes per month.<br>Members have the option to purchase |                                                    |
| Read More                                                                       |                                                    |
|                                                                                 |                                                    |