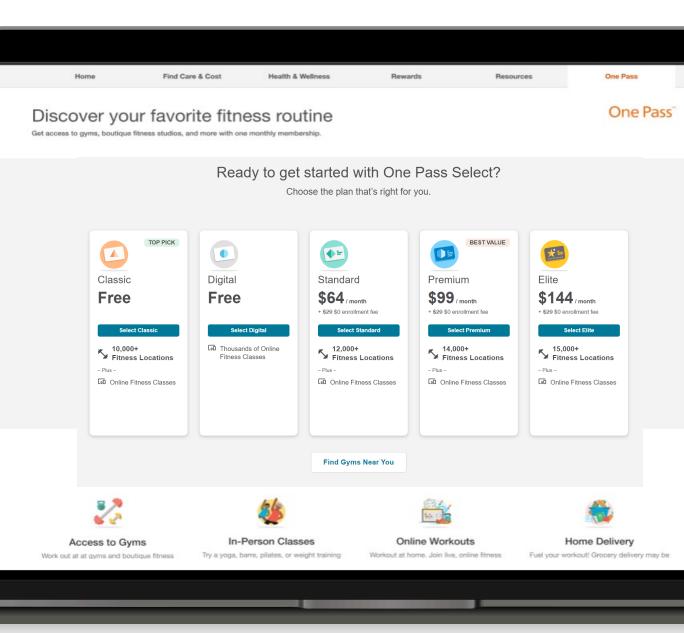

## Choose the plan that's right for you

- No contracts; pay month-to-month for nonsubsidized tiers (Standard, Premium, Elite)
- Flexibility to change tiers monthly
- Browse locations in each tier **before** deciding to purchase
- If you upgrade tiers (beyond the subsidized Classic and Digital), you can cancel with 30 days notice
- Add <u>unlimited</u> friends & family members (who are not on your medical plan and ages 18+) at a 10% discount

## A variety of membership options to fit lifestyle goals

| Category                         | Digital    | Classic    | Standard | Premium | Elite    |
|----------------------------------|------------|------------|----------|---------|----------|
| Monthly member fee               | Subsidized | Subsidized | \$64.00  | \$99.00 | \$144.00 |
|                                  |            |            |          |         |          |
| Gym network size                 |            | 12K+       | 14K+     | 16K+    | 19K+     |
| Multi-location access            |            | •          |          | •       | •        |
| Digital classes                  |            |            |          | •       |          |
| On-demand                        |            |            | •        | •       | •        |
| Livestreaming                    |            |            |          | •       |          |
| Workout builder                  |            | •          | •        | •       | •        |
| Grocery delivery                 |            |            | •        | •       | •        |
| Family membership (10% discount) |            | •          |          | •       |          |
| Upgrade/downgrade monthly        |            |            |          | •       |          |
| Cancel within 30 days            | •          | •          | •        | •       | •        |