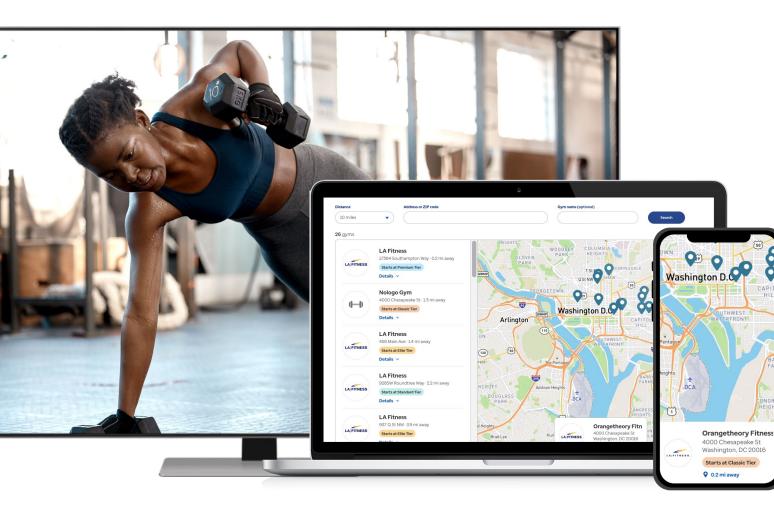

## A comprehensive responsive site with access to:

- Web (<u>www.OnePassSelect.com</u>)
- iOS/Android mobile app

•

- Select your subscription
- Searchable fitness network directory
- Digital fitness solutions

### **Fitness facility search**

Members can find participating locations by entering an address or zip code

Searches can be filtered by distance, class type and features

| ()<br>() pure barre                                                             | 0                                                  |
|---------------------------------------------------------------------------------|----------------------------------------------------|
| Pure Barre                                                                      | Lenox Community Center                             |
| 5620 W 36th Street<br>St. Louis Park, MN 55416                                  | 6715 Minnetonka Blvd<br>Saint Louis Park, MN 55426 |
| Ø 0.85 mi away [2]                                                              |                                                    |
| (952) 378-1586<br>Visit Pure Barre 🖪                                            | (952) 928-6444                                     |
| _                                                                               | Visit Lenox Community Center 🖸                     |
| Membership includes 4 classes per month.<br>Members have the option to purchase |                                                    |
| Read More                                                                       |                                                    |
|                                                                                 |                                                    |