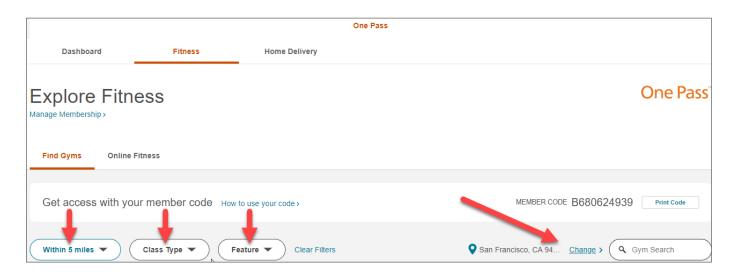

### **Fitness facility search**

Members can find participating locations by entering an address or zip code

Searches can be filtered by distance, class type and features

| ()<br>() pure barre                                                             | 0                                                  |
|---------------------------------------------------------------------------------|----------------------------------------------------|
| Pure Barre                                                                      | Lenox Community Center                             |
| 5620 W 36th Street<br>St. Louis Park, MN 55416                                  | 6715 Minnetonka Blvd<br>Saint Louis Park, MN 55426 |
| Ø 0.85 mi away [2]                                                              |                                                    |
| (952) 378-1586<br>Visit Pure Barre 🖪                                            | (952) 928-6444                                     |
| _                                                                               | Visit Lenox Community Center 🖸                     |
| Membership includes 4 classes per month.<br>Members have the option to purchase |                                                    |
| Read More                                                                       |                                                    |
|                                                                                 |                                                    |