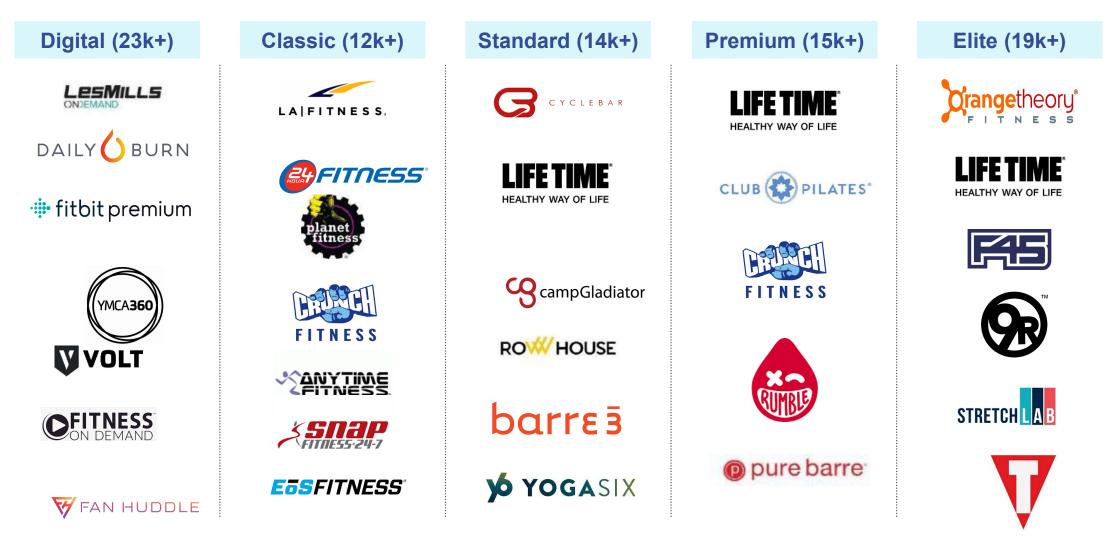

## **One Pass Select Gym Brands**

\*Location tier placement based off location's standard monthly retail membership rate. Some brands have various levels, such as Lifetime and Crunch.

One Pass